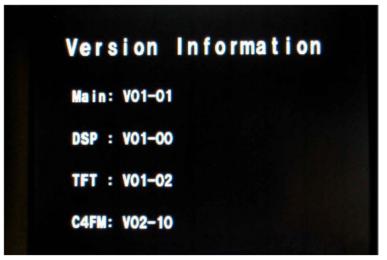

## How to Confirm the Firmware Version

Press and hold the [POWER] key to turn on the transceiver, while pressing and holding the [A=B] key, and [A/B] key on the transceiver's main panel.

The versions of each firmware will be displayed on the TFT screen.

(This image & version is for illustration only)

Download the FT-991 data and [**FT-991\_Firmware\_Update\_FEB25.zip**] from the following website:

http://www.yaesu.com/indexVS.cfm?cmd=DisplayProducts&ProdCatID=102&encProdID=D24F 60F33816ED8BE5568D7E2B5E2131&DivisionID=65&isArchived=0