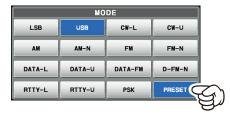

## **About added [PRESET] function**

Multiple settings required for FT8 operation can now be made with one touch of [PRESET] on the MODE selection screen. Touch [PRESET] again, the [PRESET] settings are canceled and the original settings are restored.

## Set up for FT8 operation

1. Press and hold the [MODE] key.

- The operation MODE selection screen appears on the display, then touch [PRESET].
  Touch [PRESET], the setting will be confirmed and then the operating screen will return.
- 3. Touch [PRESET] again, the [PRESET] settings are canceled and the original settings are restored.

The color of the [PRESET] shows the current state.

Blue: Enable the [PRESET] settings Gray: Disable the [PRESET] settings