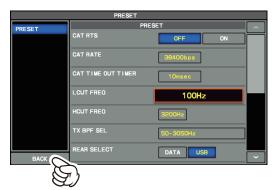

## Change the [PRESET] setting

The settings of the 14 items in the table below are registered in [PRESET]. These settings may be changed as needed:

| Function           | Available Settings (Default: Bold)                            |
|--------------------|---------------------------------------------------------------|
| CAT RTS            | OFF / ON                                                      |
| CAT RATE           | 4800bps / 9600bps / 19200bps / <u>38400bps</u>                |
| CAT TIME OUT TIMER | 10msec / 100msec / 1000msec / 3000msec                        |
| LCUT FREQ          | OFF / <u>100Hz</u> - 1000Hz (50Hz/step)                       |
| HCUT FREQ          | 700Hz - <u>3200Hz</u> - 4000Hz (50Hz/step) / OFF              |
| TX BPF SEL         | 50-3050Hz / 100-2900Hz / 200-2800Hz / 300-2700Hz / 400-2600Hz |
| REAR SELECT        | DATA / <u>USB</u>                                             |
| RPORT GAIN         | 0 - <u>10</u> - 100                                           |
| RPTT SELECT        | DAKY / RTS / DTR                                              |
| AGC FAST DELAY     | 20msec - <u>160msec</u> - 4000msec (20msec/step)              |
| AGC MID DELAY      | 20msec - <u>500msec</u> - 4000msec (20msec/step)              |
| AGC SLOW DELAY     | 20msec - <u>1500msec</u> - 4000msec (20msec/step)             |
| LCUT SLOPE         | 6dB/oct / 18dB/oct                                            |
| HCUT SLOPE         | 6dB/oct / 18dB/oct                                            |

- 1. Touch and hold [PRESET], the operation mode selection screen appears on the display.
- 2. Touch the desired item, or rotate the [MULTI] knob to select the desired item, then press the [MULTI] knob.
- 3. Rotate the [MULTI] knob to change the setting.
- 4. Press the [MULTI] knob to save the new settings.
- 5. Touch [BACK] to return to the operation MODE selection screen.
- 6. Press the [MODE] key to return to the operation screen.